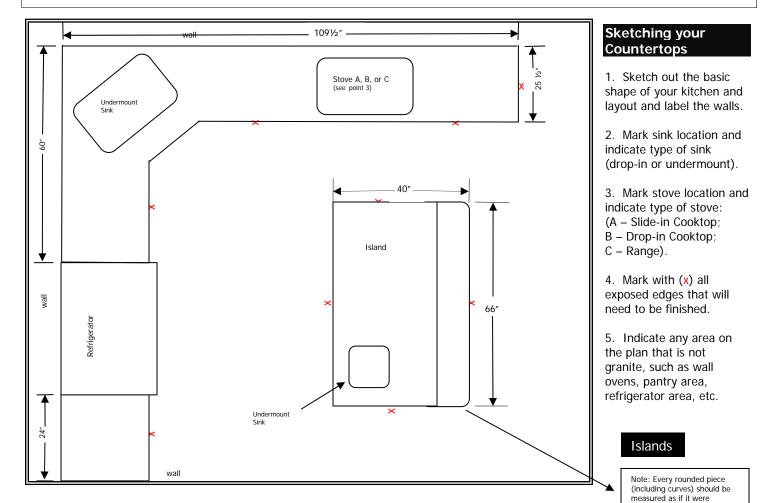

Use this worksheet to draw a simple sketch of your kitchen (or bathroom) countertops. Measure your countertop in inches, using a regular tape measure. Note where sink(s), appliances, and walls are located. This example of a typical sketch will assist you.